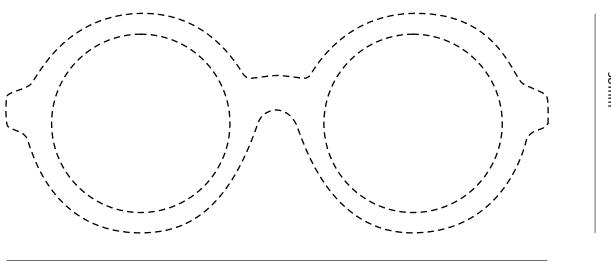

## Set the printer to 100% of the print area. DO NOT CHOOSE TO FIT THE PAPER!

143 mm

CROP ALONG THE DOTTED LINE

58 mm