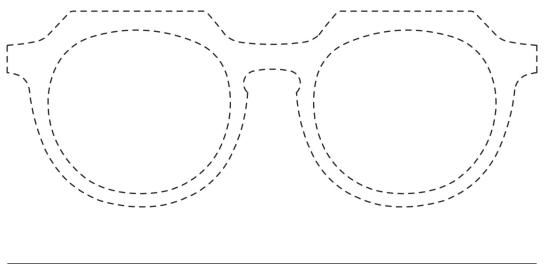

We could surprise you with the special effects of a virtual try-on, but the truth is that method, however how much used, to date it is not able to respect the proportions of the product in relation to the size of the face: the risk is that the glasses worn it looks different to you than it does it is actually in reality.

We thought about this artisanal method - in line with the philosophy of our brand - for make sure a test like the one you could do in a physical store: no bad surprises!

Set the printer to 100% of the print area. DO NOT CHOOSE TO FIT THE PAPER!

145 mm

| farben       | Farben |
|--------------|--------|
| OCCHIGIE FIG | F3     |
| SIZE         | SCALE  |
| 49-21-145    | 1:1    |

51 mm